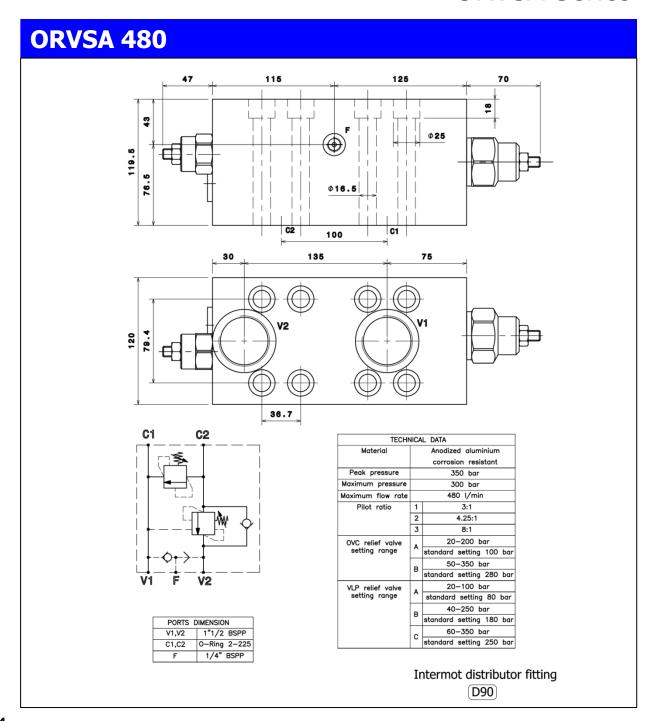

nium corrosion resistant Peak pressure 350 bar Maximum pressure 300 bar 150 I/min Maximum flow rate Pilot ratio 3:1 2 4.25:1 3 8:1 10:1 20-200 bar OVC relief valve setting range standard setting 100 bar 50-350 bar standard setting 280 bar VLP relief valve setting range 20-100 bar standard setting 80 bar 40-250 bar В standard setting 180 bar PORTS DIMENSION 60-350 bar V1,V2 1" BSPP C1,C2 0-Ring 2-126 standard setting 250 bar 1/4" BSPP Intermot distributor fitting D47

12



## ORVSA Series



The data specified into this catalogue are for product description purpose only and must not be interpreted as warranted characteristic in legal sense. Intermot reserves the right to implement modification without notice. The application must be approved by Intermot sales engineer.



## ORVSA Series