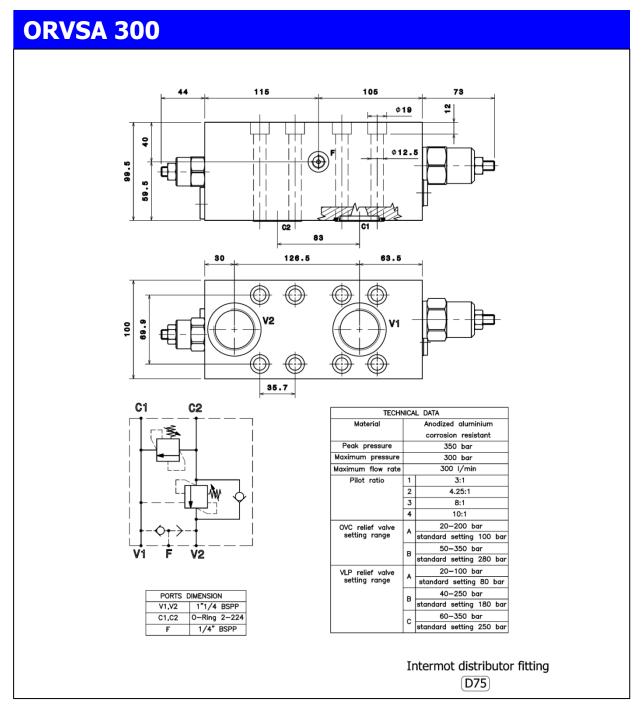

## ORVSA Series

## **ORVSA 160** 49 160 φ**16.5** 88 φ10.5 C2 69 26.2 $\bigcirc$ 70 25 TECHNICAL DATA C1 C2 Material Anodized aluminium corrosion resistant Peak pressure 350 bar Maximum pressure 300 bar 150 I/min Maximum flow rate Pilot ratio 3:1 2 4.25:1 3 8:1 10:1 20-200 bar OVC relief valve setting range standard setting 100 bar 50-350 bar standard setting 280 bar VLP relief valve setting range 20-100 bar standard setting 80 bar 40-250 bar В standard setting 180 bar PORTS DIMENSION 60-350 bar V1,V2 1" BSPP C1,C2 0-Ring 2-126 standard setting 250 bar 1/4" BSPP Intermot distributor fitting D47

12



## ORVSA Series



The data specified into this catalogue are for product description purpose only and must not be interpreted as warranted characteristic in legal sense. Intermot reserves the right to implement modification without notice. The application must be approved by Intermot sales engineer.



## ORVSA Series