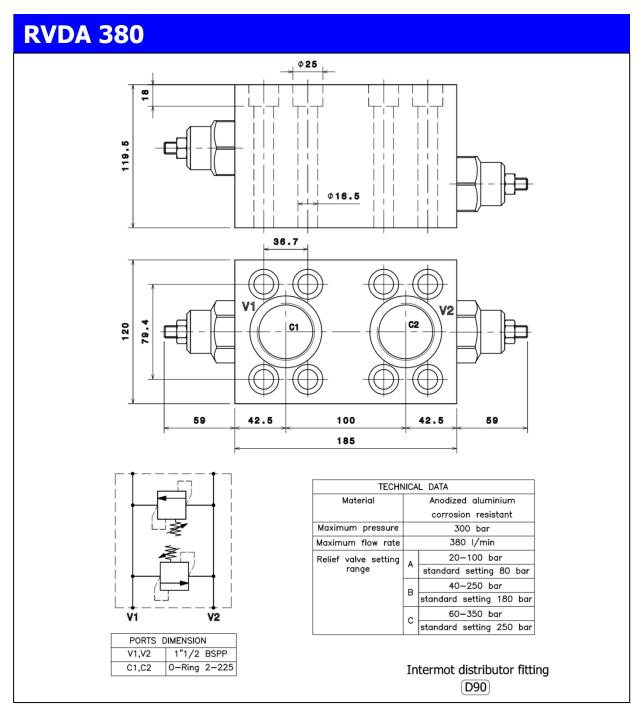

## **RVDA 200** φ**19** 72 **Ø12.5** 35.7 100 63.5 83 38.5 38.5 63.5 TECHNICAL DATA Material Anodized aluminium corrosion resistant Maximum pressure 300 bar 200 I/min Maximum flow rate 20-100 bar Relief valve setting range standard setting 80 bar 40-250 bar standard setting 180 bar 60-350 bar V1 С standard setting 250 bar PORTS DIMENSION V1,V2 1"1/4 BSPP C1,C2 0-Ring 2-224 Intermot distributor fitting (D75)