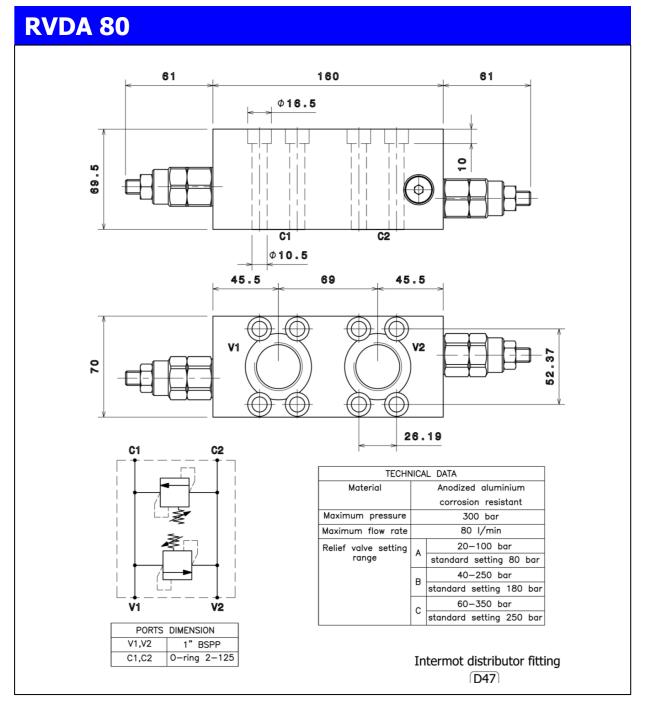

## **RVDA 200** φ**19** 72 **Ø12.5** 35.7 100 63.5 83 38.5 38.5 63.5 TECHNICAL DATA Material Anodized aluminium corrosion resistant Maximum pressure 300 bar 200 I/min Maximum flow rate 20-100 bar Relief valve setting range standard setting 80 bar 40-250 bar standard setting 180 bar 60-350 bar V1 С standard setting 250 bar PORTS DIMENSION V1,V2 1"1/4 BSPP C1,C2 0-Ring 2-224 Intermot distributor fitting (D75)